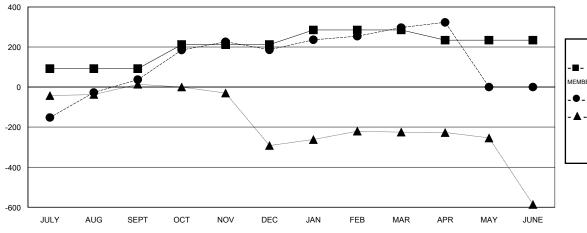

#### GOALS AND ACTUAL MEMBERS CUMULATIVE

| <b>■-</b> c | URRENT YEAR GOALS FOR NEW |
|-------------|---------------------------|
| /FMRFI      | 28                        |

- - CURRENT YEAR ACTUAL MEMBERS

| Members                  |                    |                                     |                    |                  |  |  |  |
|--------------------------|--------------------|-------------------------------------|--------------------|------------------|--|--|--|
| RESULTS FOR 2014-2015    |                    |                                     |                    |                  |  |  |  |
| QUARTER                  | NEW MEMBER<br>GOAL | CHARTER AND<br>NEW MEMBERS<br>ADDED | DROPPED<br>MEMBERS | NET<br>GAIN/LOSS |  |  |  |
| JULY/AUG/SEPT            | 92<br>120          | 307<br>233                          | 270<br>84          | 37<br>149        |  |  |  |
| OCT/NOV/DEC  JAN/FEB/MAR | 73                 | 177                                 | 66                 | 111              |  |  |  |
| APR/MAY/JUNE             | -51                | 47                                  | 21                 | 26               |  |  |  |