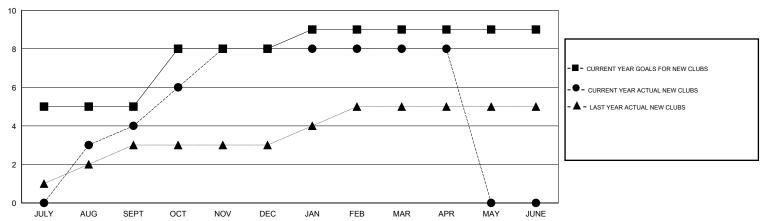

#### GOALS AND ACTUAL NEW CLUBS CUMULATIVE

## GMT: NAZMUL HAQUE LOCATION INDIA GMT CA 6

|                       | •                |           |                  |                  |  |  |
|-----------------------|------------------|-----------|------------------|------------------|--|--|
|                       |                  | Clubs     |                  |                  |  |  |
| RESULTS FOR 2014-2015 |                  |           |                  |                  |  |  |
| QUARTER               | NEW CLUB<br>GOAL | NEW CLUBS | DROPPED<br>CLUBS | NET<br>GAIN/LOSS |  |  |
| JULY/AUG/SEPT         | 5                | 4         | 3                | 1                |  |  |
| OCT/NOV/DEC           | 3                | 4         | 1                | 3                |  |  |
| JAN/FEB/MAR           | 1                | 0         | 2                | -2<br>0          |  |  |
| APR/MAY/JUNE          | 0                | U         | 0                | U                |  |  |